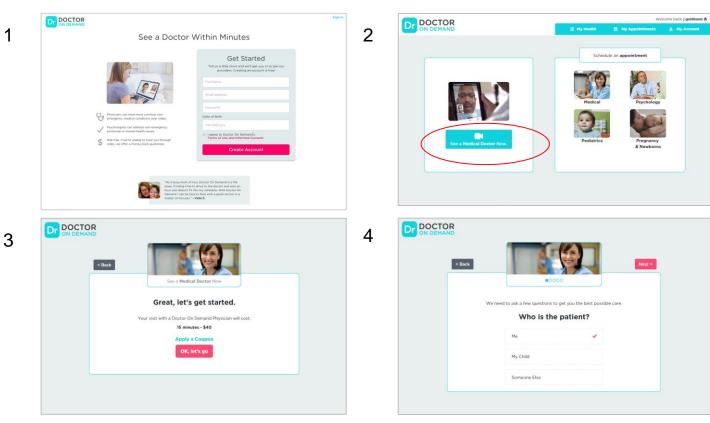

## Web Registration: Doctor On Demand

On the Web Version, you will enter through Get Started or See a Medical Doctor Now