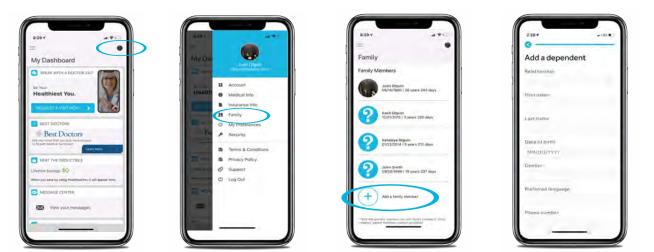

## How to add dependents to your HealthiestYou account using the mobile app.

- 1. Open the "HealthiestYou" app and select the icon in the upper right hand corner.
- 2. Select "Family". The app will show display the names of anyone listed on your account.
- 3. Select "Add a Family member" to add a Spouse/Dependent that is not listed.
- **4.** Complete the required fields. Once saved, your Spouse/Dependent will now be able to register their own mobile app profile.

Spouses and dependents over the age of 18, must register their own account using a separate email.

## NOTE: Any Spouse/Dependent that is added, will need to wait 24 hours to become effective.