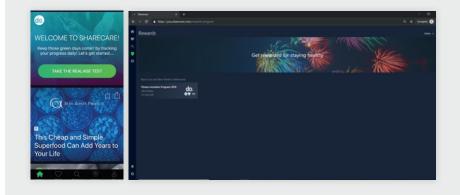

# **Rewards Redemption**

Step by step instructions on how to redeem rewards in Marketplace

The Sharecare Rewards Marketplace is easy to use.

To begin, click on Rewards in the Achieve section of the Sharecare platform. Then click on the Rewards Program.