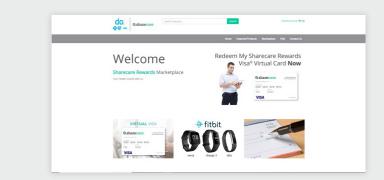

To redeem points, click on *Rewards*, then the green *Redeem My Points* button.

This will bring you to the Marketplace to shop for your rewards.

Once in the Marketplace, you can redeem your rewards for a variety of products, Sharecare Visa Reward eCard or eGift Cards.

- The Sharecare Visa Reward eCard may be used everywhere Visa is accepted for everyday purchases.
- There are 80+ brands of eGift cards available.