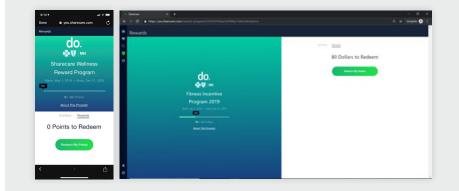

To redeem points, click on *Rewards*, then the green *Redeem My Points* button.

This will bring you to the Marketplace to shop for your rewards.

Once in the Marketplace, you can redeem your rewards for a variety of products, Sharecare Visa Reward eCard or eGift Cards.