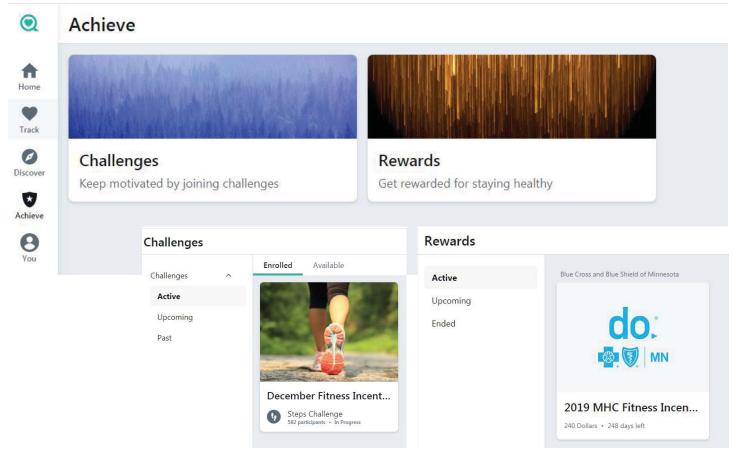

New and Existing users should see this home page when registering.

Images above and below show current challenges and rewards along with the option to review upcoming and past events.