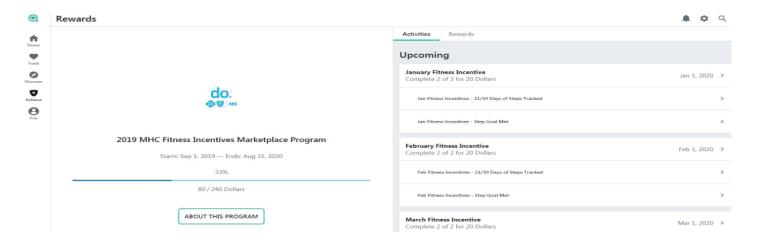

New and Existing users should see this home page when registering.

Images above and below show current challenges and rewards along with the option to review upcoming and past events.